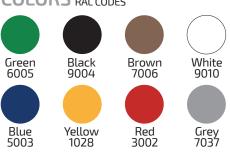

ned to stay in place, regardless of the surface. Plus, the interlocking, tubular steel frames and panels nest well for compact storage.



### **CROWD CONTROL**

### **SECURITY SOLUTIONS**

Concerts Parades **Events Construction Sites** 

| Height | Length | Opening | Weight | Gu   | age  |
|--------|--------|---------|--------|------|------|
| in     | in     | in      | lbs    | Cal. | mm   |
| 48     | 79     | 2 X 8   | 35     | 6    | 4.89 |

| Horizontal Lines | Vertical Lines | Pipe Diameter |  |
|------------------|----------------|---------------|--|
| per panel        | per panel      | in            |  |
| 6                | 37             | 1.5           |  |



## COMPOSITION



25-year limited warranty on all components | Meets ASTM-510

# **CROWD CONTROL COLORS** RAL CODES