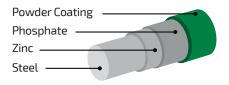

ptional stability



Our crowd-control panels are easy to transport, simple to assemble and are designed to stay in place, regardless of the surface. Plus, the interlocking, tubular steel frames and panels nest well for compact storage.



### **CROWD CONTROL**

### **SECURITY SOLUTIONS**

Concerts Parades **Events Construction Sites** 

| Height | Length | Opening | Weight | Gu   | age  |
|--------|--------|---------|--------|------|------|
| in     | in     | in      | lbs    | Cal. | mm   |
| 48     | 79     | 2 X 8   | 35     | 6    | 4.89 |

| Horizontal Lines | Vertical Lines | Pipe Diameter |  |
|------------------|----------------|---------------|--|
| per panel        | per panel      | in            |  |
| 6                | 37             | 1.5           |  |



## COMPOSITION



25-year limited warranty on all components | Meets ASTM-510

# **CROWD CONTROL COLORS** RAL CODES