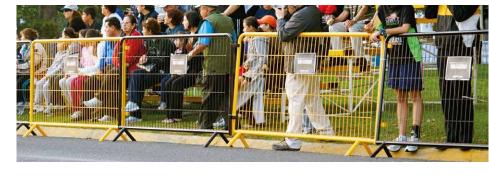

Clearly a simple, effective barrier

CLEAR, see-through design

**SIMPLE,** modular assembly

**EFFECTIVE SECURITY** with exceptional stability

Our crowd-control panels are easy to transport, simple to assemble and are designed to stay in place, regardless of the surface. Plus, the interlocking, tubular steel frames and panels nest well for compact storage.

## **SECURITY SOLUTIONS**

Concerts
Parades
Events
Construction Sites