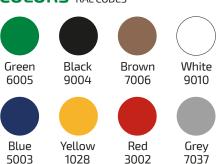

in place, regardless of the surface. Plus, the interlocking, tubular steel frames and panels nest well for compact storage.



Security Rating: STANDARD

## **SECURITY SOLUTIONS**

Concerts
Parades
Events
Construction Sites

## **SPECIFICATIONS**

| Height | Length | Opening | Weight | Gai  | uge  |
|--------|--------|---------|--------|------|------|
| in     | in     | in      | lbs    | cal. | mm   |
| 48     | 79     | 2 x 8   | 35     | 6    | 4.89 |

| Horizontal Lines | Vertical Lines | Pipe Diameter |  |
|------------------|----------------|---------------|--|
| per panel        | per panel      | in            |  |
| 6                | 37             | 1.5           |  |

## **COMPOSITION**



25-year limited warranty on all components | Meets ASTM-510



## **COLORS** RALCODES