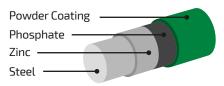

r crowd-control panels are easy to transport, simple to assemble and are designed to stay in place, regardless of the surface. Plus, the interlocking, tubular steel frames and panels nest well for compact storage.



Security Rating: STANDARD

## **SECURITY SOLUTIONS**

Concerts
Parades
Events
Construction Sites

## **SPECIFICATIONS**

| Height | Length | Opening | Weight | Gai  | uge  |
|--------|--------|---------|--------|------|------|
| in     | in     | in      | lbs    | cal. | mm   |
| 48     | 79     | 2 x 8   | 35     | 6    | 4.89 |

| Horizontal Lines | Vertical Lines | Pipe Diameter |  |
|------------------|----------------|---------------|--|
| per panel        | per panel      | in            |  |
| 6                | 37             | 1.5           |  |

## **COMPOSITION**



25-year limited warranty on all components | Meets ASTM-510



## **COLORS** RALCODES